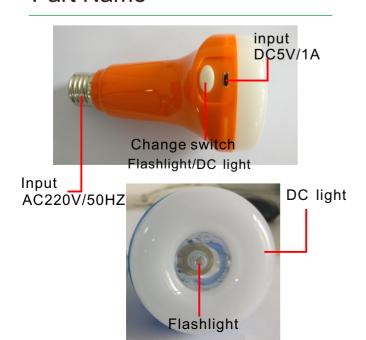

### Part Name

#### Parameter

| Input voltage:    | AC220V/50HZ |
|-------------------|-------------|
| Charge voltage:   | DC5V/1A     |
| AC light power:   | 9W          |
| DC light pwer:    | 3W          |
| Flashlight power: | 1W          |
| lithium battery:  | 3WH         |
| Dimension:        | 140× ⊕75mm  |
|                   |             |