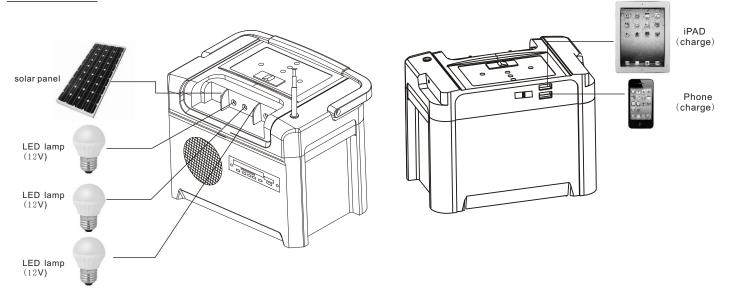

# User manual

Protable Solar DC Power Generator

Model: SP7

Thanks a lot for buying our product, please read this instruction carefully before using the appliance

### Brief descriptions:

- 1. This generator designed to provide DC power supply for power lighting, mobile phone charging, run the DC Fan and Radio, etc.
- 2. Built-in FM/AM radio
- 2.Adopt the latest PWM control modulation, real time display of battery capacity and load status.
- 3. Built-in maintenance-free Lead-acid battery.
- 4. With several output socket, can output voltage DC12V and DC5V at the same time.
- 5. It can charged by solar panel.
- 6. Voice warning and together LED indicator shows the battery get low.

### Product illustration



### Use instruction

#### 1. Connect





#### 3. Cautions

- 1. Charge and discharge must open the power switch
- 2. It would be best to charging the generator over 12 hours on first time and second time usage, then bring the battery run on the best status.
- 3. It should be full charged at least one time one month, for prolong the life of built-in battery.
- 4. Make sure your load power isn't over the rated output power.
- 5. DC output socket for DC2.0mm standard socket, load socket must be equipped with the DC2.0MM
- 6. Please don't use the generator under the low voltage situation oftenly, it would be cause the damage of built-in battery.
- 7. This is not a toy-----please keep away from children..

#### Warning:

please charge it in time after use it, if not use for a long time, you should charge it every 3 months

# FM/MP