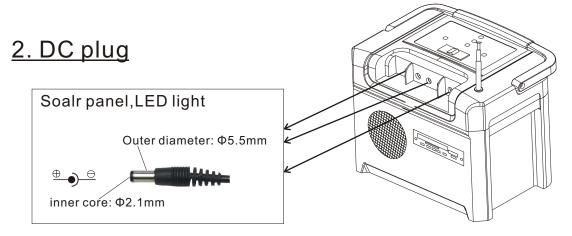

# User manual

Protable Solar DC Power Generator

Model: SP7

Thanks a lot for buying our product, please read this instruction carefully before using the appliance

### Brief descriptions:

- 1. This generator designed to provide DC power supply for power lighting, mobile phone charging, run the DC Fan and Radio, etc.
- 2. Built-in FM/AM radio
- 2.Adopt the latest PWM control modulation, real time display of battery capacity and load status.
- 3. Built-in maintenance-free Lead-acid battery.
- 4. With several output socket, can output voltage DC12V and DC5V at the same time.
- 5. It can charged by solar panel.
- 6. Voice warning and together LED indicator shows the battery get low.

### Product illustration



### Use instruction

#### 1. Connect





#### 3. Cautions

- 1. Charge and discharge must open the power switch
- 2. It would be best to charging the generator over 12 hours on first time and second time usage, then bring the battery run on the best status.
- 3. It should be full charged at least one time one month, for prolong the life of built-in battery.
- 4. Make sure your load power isn't over the rated output power.
- 5. DC output socket for DC2.0mm standard socket, load socket must be equipped with the DC2.0MM
- 6. Please don't use the generator under the low voltage situation oftenly, it would be cause the damage of built-in battery.
- 7. This is not a toy-----please keep away from children..

#### Warning:

please charge it in time after use it, if not use for a long time, you should charge it every 3 months

# FM/MP3