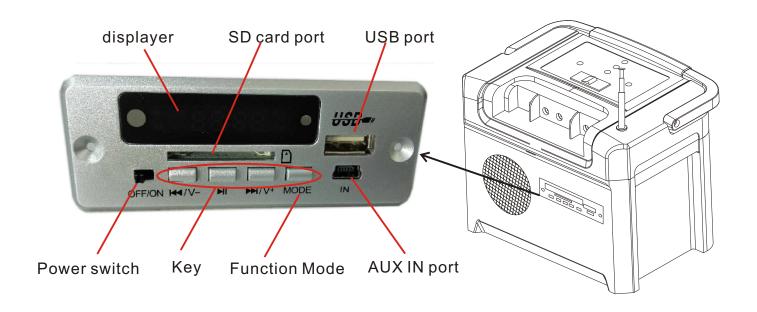

# FM/MP3 Player

# **Function**

- ◆Support for playing mp3 file in u disk and sd card
- ◆Support single and full loop playback
- ◆Build-in fm radio
- ◆Support aux in function
- ◆Digital display

# Key operation