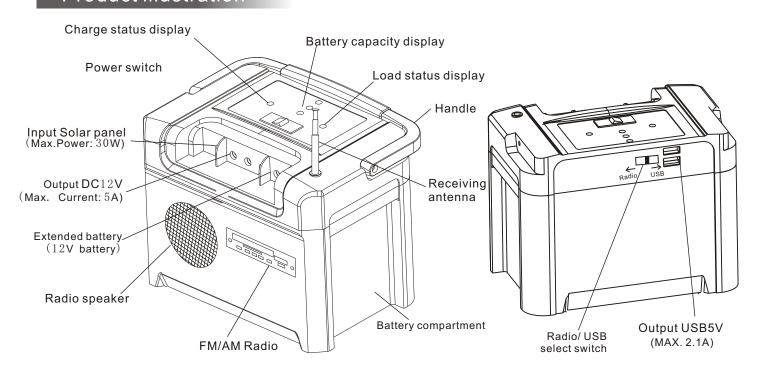

# User manual

Protable Solar DC Power Generator

Model: SP7

Thanks a lot for buying our product, please read this instruction carefully before using the appliance

### Brief descriptions:

- 1. This generator designed to provide DC power supply for power lighting, mobile phone charging, run the DC Fan and Radio, etc.
- 2. Built-in FM/AM radio
- 2.Adopt the latest PWM control modulation, real time display of battery capacity and load status.
- 3. Built-in maintenance-free Lead-acid battery.
- 4. With several output socket, can output voltage DC12V and DC5V at the same time.
- 5. It can charged by solar panel.
- 6. Voice warning and together LED indicator shows the battery get low.

### Product illustration



### Use instruction

#### 1. Connect





#### 3. Cautions

- 1. Charge and discharge must open the power switch
- 2. It would be best to charging the generator over 12 hours on first time and second time usage, then bring the battery run on the best status.
- 3. It should be full charged at least one time one month, for prolong the life of built-in battery.
- 4. Make sure your load power isn't over the rated output power.
- 5. DC output socket for DC2.0mm standard socket, load socket must be equipped with the DC2.0MM
- 6. Please don't use the generator under the low voltage situation oftenly, it would be cause the damage of built-in battery.
- 7. This is not a toy-----please keep away from children..

#### Warning:

please charge it in time after use it, if not use for a long time, you