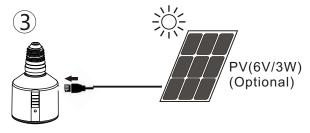

# **Charging instructions**

through USB port adapter USB cabel rechargeable from the smart phone adapter

through USB port adapter USB cabel rechargeable from solar panel