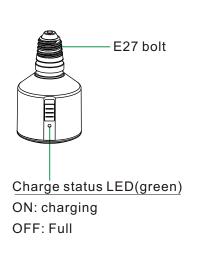

# **Charging instructions**

through USB port adapter USB cabel rechargeable from the smart phone adapter

through USB port adapter USB cabel rechargeable from solar panel

### Parameter

| LED power:          | 4W                            |
|---------------------|-------------------------------|
| Apply the LED type: | 2835/ 6500K                   |
| Rate of light:      | >90%                          |
| AC voltage:         | AC85-265V,50HZ/60HZ           |
| AC socket:          | E27                           |
| Build-in battery:   | 2200mAH/3.7v(lithium battery) |
| Dimension:          | Ф62×104-140mm                 |
| weight:             | 130g                          |