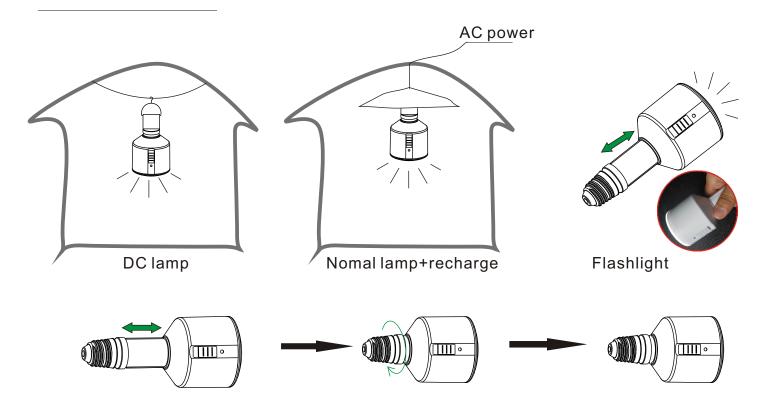

### **Function**

- 1. multifunctional portable LED lamp
- 2. build-in lithium battery
- 3. it can work with AC power, aslo can use the bulid-in battery work
- 4. can be charged with AC, aslo can be charged from the smart phone adapter
- 5. High efficiency LED lamp
- 6. Telescopic handle

## 3 step of switch function

#### How to use