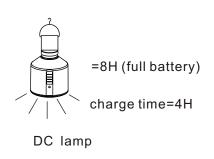

# **DATASHEET**



### **Function**

- 1. multifunctional portable LED lamp
- 2. build-in lithium battery
- 3. it can work with AC power, aslo can use the bulid-in battery work
- 4. can be charged with AC, aslo can be charged from the smart phone adapter
- 5. High efficiency LED lamp
- 6. Telescopic handle

## 3 step of switch function



#### How to use



# **Charging instructions**







through USB port adapter USB cabel rechargeable from the smart phone adapter



through USB port adapter USB cabel rechargeable from solar panel

### Work time





# Dimension





### Parameter

| LED power:          | 4W                            |
|---------------------|-------------------------------|
| Apply the LED type: | 2835/ 6500K                   |
| Rate of light:      | >90%                          |
| AC voltage:         | AC85-265V,50HZ/60HZ           |
| AC socket:          | E27                           |
| Build-in battery:   | 2200mAH/3.7v(lithium battery) |
| Dimension:          | Ф62×104-140mm                 |
| weight:             | 130g                          |