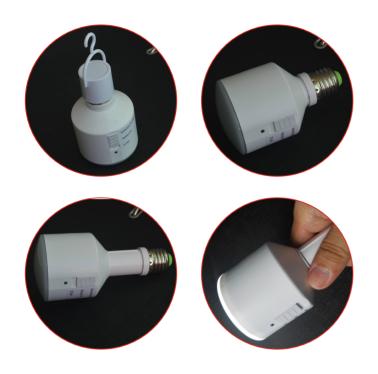

# **DATASHEET**



### **Function**

- 1. multifunctional portable LED lamp
- 2. build-in lithium battery
- 3. it can work with AC power, aslo can use the bulid-in battery work
- 4. can be charged with AC, aslo can be charged from the smart phone adapter
- 5. High efficiency LED lamp
- 6. Telescopic handle

## 3 step of switch function



#### How to use



# **Charging instructions**







through USB port adapter USB cabel rechargeable from the smart phone adapter



through USB port adapter USB cabel rechargeable from solar panel

### Work time





# Dimension





### Parameter

| LED power:          | 4W                            |
|---------------------|-------------------------------|
| Apply the LED type: | 2835/ 6500K                   |
| Rate of light:      | >90%                          |
|