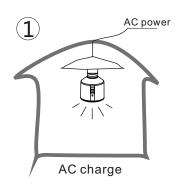

### **Function**

- 1. multifunctional portable LED lamp
- 2. build-in lithium battery
- 3. it can work with AC power, aslo can use the bulid-in battery work
- 4. can be charged with AC, aslo can be charged from the smart phone adapter
- 5. High efficiency LED lamp
- 6. Telescopic handle

#### How to use