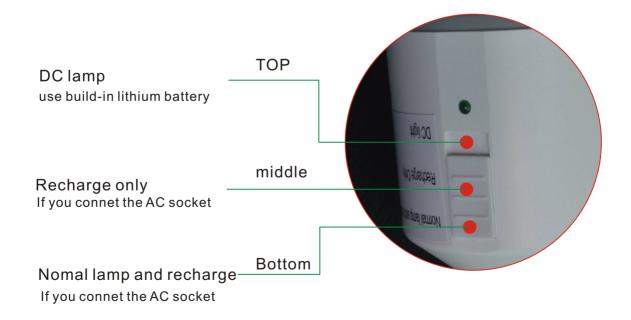

# **DATASHEET**



### **Function**

- 1. multifunctional portable LED lamp
- 2. build-in lithium battery
- 3. it can work with AC power, aslo can use the bulid-in battery work
- 4. can be charged with AC, aslo can be charged from the smart phone adapter
- 5. High efficiency LED lamp
- 6. Telescopic handle

## 3 step of switch function



#### How to use



# **Charging instructions**







through USB port adapter USB cabel rechargeable from the smart phone adapter



through USB port adapter USB cabel rechargeable from solar panel

### Work time





# Dimension





### Parameter

| LED power:          | 4W                            |
|---------------------|-------------------------------|
| Apply the LED type: | 2835/ 6500K                   |
| Rate of light:      | >90%                          |
| AC voltage:         | AC85-265V,50HZ/60HZ           |
| AC socket:          | E27                           |
| Build-in battery:   | 2200mAH/3.7v(lithium battery) |
| Dimension:          | Ф62×104-140mm                 |
| weight:             | 130g                          |