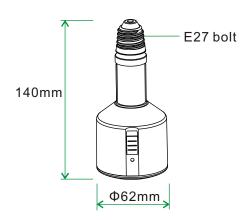

# Dimension

### Parameter

| LED power:          | 4W                            |
|---------------------|-------------------------------|
| Apply the LED type: | 2835/ 6500K                   |
| Rate of light:      | >90%                          |
| AC voltage:         | AC85-265V,50HZ/60HZ           |
| AC socket:          | E27                           |
| Build-in battery:   | 2200mAH/3.7v(lithium battery) |
| Dimension:          | Ф62×104-140mm                 |
| weight:             | 130g                          |