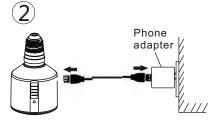

# **Charging instructions**

through USB port adapter USB cabel rechargeable from the smart phone adapter

through USB port adapter USB cabel rechargeable from solar panel