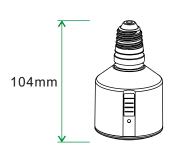

# Dimension

### Parameter

| LED power:          | 4W                            |
|---------------------|-------------------------------|
| Apply the LED type: | 2835/ 6500K                   |
| Rate of light:      | >90%                          |
| AC voltage:         | AC85-265V,50HZ/60HZ           |
| AC socket:          | E27                           |
| Build-in battery:   | 2200mAH/3.7v(lithium battery) |
| Dimension:          | Ф62×104-140mm                 |
| weight:             | 130g                          |