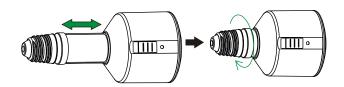

# User manual

Multifunctional portable LED lamp

Model: SP1

Thanks a lot for buying our product, please read this instruction carefully before using the appliance

## **Function**

- 1. multifunctional portable LED lamp
- 2. build-in lithium battery
- 3. it can work with AC power, aslo can use the 5. High efficiency LED lamp bulid-in battery work
- 4. can be charged with AC, aslo can be charged from the smart phone adapter and solar panel

  - 6. Telescopic handle

### How to use



Transform shape



AC power

Multifunctional



#### Charging instructions



DC lamp

Normal lamp+recharge



Flashlight



cabel rechargeable from solar panel

#### **Parameter**

| LED power:          | 3-4W                          |
|---------------------|-------------------------------|
| Apply the LED type: | 2835/6500K                    |
| Rate of light:      | >90%                          |
| AC voltage:         | AC85-265V 50HZ/60HZ           |
| AC socket :         | E27                           |
| Build-in battery:   | 2200mAH/3.7v(lithium battery) |
| Dimension:          | Ф62×104-140mm                 |
| weight:             | 130g                          |
| •                   |                               |