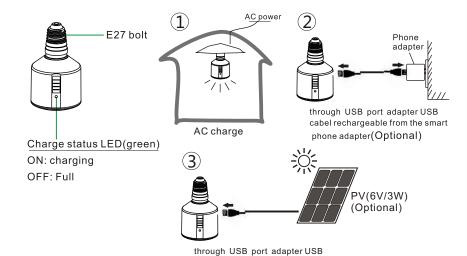

## **Function**

- 1. multifunctional portable LED lamp
- 2. build-in lithium battery
- 3. it can work with AC power, aslo can use the 5. High efficiency LED lamp bulid-in battery work
- 4. can be charged with AC, aslo can be charged from the smart phone adapter and solar panel

#### Charging instructions

DC lamp

Normal lamp+recharge

Flashlight

cabel rechargeable from solar panel