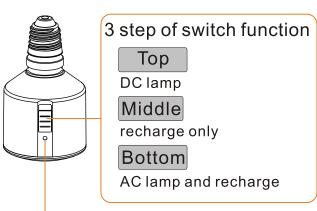

#### Charging instructions

DC lamp

Normal lamp+recharge

Flashlight

cabel rechargeable from solar panel