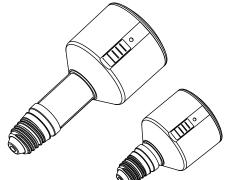

## **Function**

- 1. multifunctional portable LED lamp
- 2. build-in lithium battery
- 3. it can work with AC power, aslo can use the 5. High efficiency LED lamp bulid-in battery work
- 4. can be charged with AC, aslo can be charged from the smart phone adapter and solar panel

  - 6. Telescopic handle

### How to use

Transform shape

AC power

Multifunctional