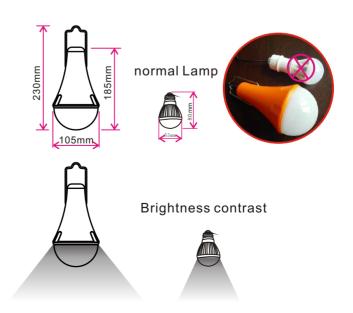

#### Different LED Lamp

LED lamp have appearance patents, significantly more than the traditional size of the ball lamp with a stainless steel hook, easy to use, high quality, ensure that the brightness, And life, brightness is greater than 200LM, comes with 5 meter light line, with the standard 2.1/5.5mm DC plug is convenient, You put the lights in any place you want