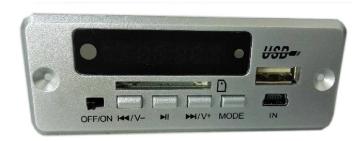

### Parts name

## FM/MP3 Player

Play U disk

Multifunctional entertainment system

hours, no longer have to worry about no electricity.

The system integrates a variety of entertainment systems, including FM radio, MP3 player(including play U disk, play SD card MP3 Music), and audio input function, Long working

Play SD card

AUX IN

## Wroking time:

FM radio=55hrs

Play U disk=35hrs

Play SD card=55hrs

AUX IN =55hrs