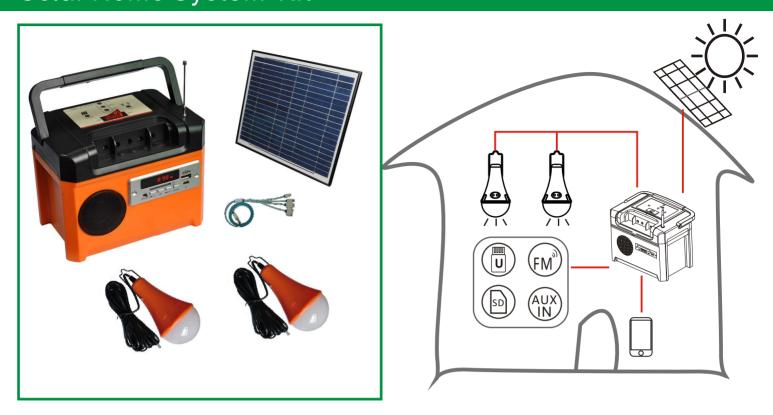

## **OLYS**

The new design of the solar kit, SP7 integrates the solar lighting, MP3 player, FM radio, mobile phone charging, and other functions

LED Brightness, lighting time, charge control, battery capacity, working times and other aspects have a great improvement, widely used in home, outdoor lighting and entertainment