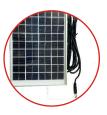

## Solar panel

### High efficiency solar panel

Using 10W/17.5V high efficiency polycrystalline silicon solar panels, can be fast charge to the system, charging time 8-10 hours, Aluminum alloy frame, to ensure that the solar panel is longer life than the plastic frame. Covering the high transparent glass.

Equipped with 5 meters DC wire, to ensure that the user can put the board in the light of the sun

High efficiency Aluminum alloy frame 5M charge wire