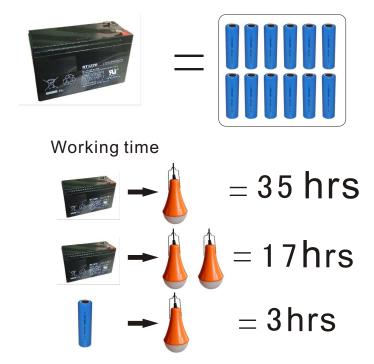

#### High-capacity

Using the domestic brand original maintenance free sealed lead-acid battery, specifications: 7AH/12V. Capacity up to 84WH. equivalent to 12PCS 18650 lithium battery, the service life of up to 5 years