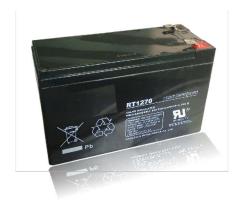

## Battery

#### High-capacity

Using the domestic brand original maintenance free sealed lead-acid battery, specifications: 7AH/12V. Capacity up to 84WH. equivalent to 12PCS 18650 lithium battery, the service life of up to 5 years