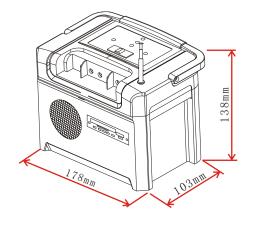

### Parameter

| Model                 | SP7                      |
|-----------------------|--------------------------|
| Build-in battery      | 12 <b>V</b> /7 <b>AH</b> |
| Solar power           | 10W/17.5V                |
| Max.charge current    | 2 <b>A</b>               |
| Max.discharge current | 5 A                      |
| Output voltage        | DC12V                    |
| Output socket         | DC2.0mm                  |
| Output usb            | DC5V/2.1A                |
| External battery      | 12V                      |
| Size                  | 178*103*138mm            |
| Weight                | 2.5kg                    |
| Work tempreature      | -20℃-40℃                 |