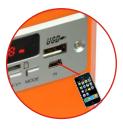

## FM/MP3 Player

Play U disk

Multifunctional entertainment system

hours, no longer have to worry about no electricity.

The system integrates a variety of entertainment systems, including FM radio, MP3 player(including play U disk, play SD card MP3 Music), and audio input function, Long working

Play SD card

AUX IN

## Wroking time:

FM radio=55hrs

Play U disk=35hrs

Play SD card=55hrs

AUX IN =55hrs