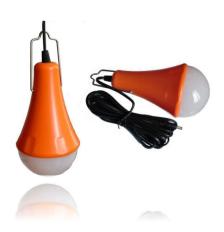

## LED Lamp

NOTE:
2 lamp/set
Can also be ordered separately

#### Different LED Lamp

LED lamp have appearance patents, significantly more than the traditional size of the ball lamp with a stainless steel hook, easy to use, high quality, ensure that the brightness, And life, brightness is greater than 200LM, comes with 5 meter light line, with the standard 2.1/5.5mm DC plug is convenient, You put the lights in any place you want