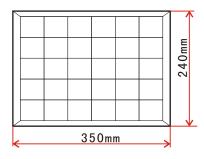

### High efficiency solar panel

Using 10W/17.5V high efficiency polycrystalline silicon solar panels, can be fast charge to the system, charging time 8-10 hours, Aluminum alloy frame, to ensure that the solar panel is longer life than the plastic frame. Covering the high transparent glass.

Equipped with 5 meters DC wire, to ensure that the user can put the board in the light of the sun

High efficiency Aluminum alloy frame 5M charge wire