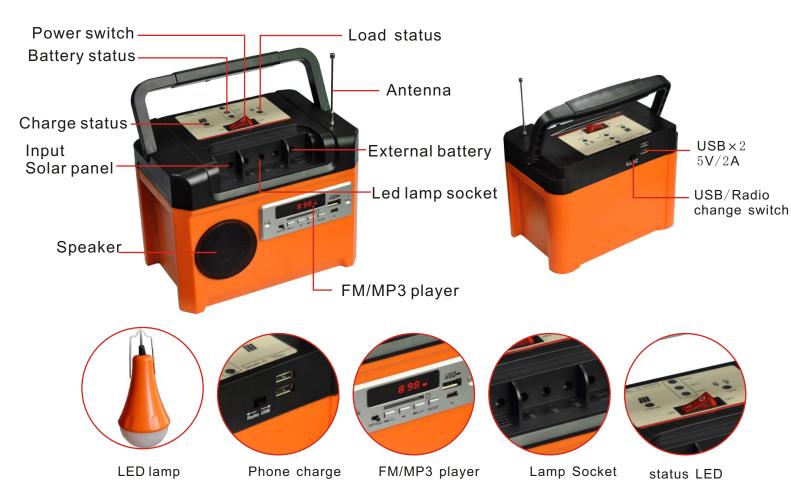

tricity.

The system integrates a variety of entertainment systems, including FM radio, MP3 player(including play U disk, play SD card MP3 Music), and audio input function, Long working



Play SD card



AUX IN

## Wroking time:

FM radio=55hrs

Play U disk=35hrs

Play SD card=55hrs

AUX IN =55hrs

## Solar panel





### High efficiency solar panel

Using 10W/17.5V high efficiency polycrystalline silicon solar panels, can be fast charge to the system, charging time 8-10 hours, Aluminum alloy frame, to ensure that the solar panel is longer life than the plastic frame. Covering the high transparent glass.

Equipped with 5 meters DC wire, to ensure that the user can put the board in the light of the sun







High efficiency Aluminum alloy frame 5M charge wire

# **OLYS**

### Parts name





#### **Packaging information**

Color box: 370×190×260mm

Packing box (3set): 570×390×280mm

Net weight (1 set): 4.5kg

Gross weight (1set): 5kg

20 feet cabinet quantity: 1300set

### Parameter

| Model                 | SP7                      |
|-----------------------|--------------------------|
| Build-in battery      | 12 <b>V</b> /7 <b>AH</b> |
| Solar power           | 10W/17.5V                |
| Max.charge current    | 2 <b>A</b>               |
| Max.discharge current | 5 A                      |
| Output voltage        | DC12V                    |
| Output socket         | DC2.0mm                  |
| Output usb            | DC5V/2.1A                |
| External battery      | 12V                      |
| Size                  | 178*103*138mm            |
| Weight