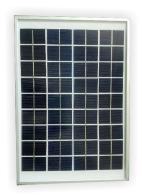

## Solar panel

### High efficiency solar panel

Using 10W/17.5V high efficiency polycrystalline silicon solar panels, can be fast charge to the system, charging time 8-10 hours, Aluminum alloy frame, to ensure that the solar panel is longer life than the plastic frame. Covering the high transparent glass.

Equipped with 5 meters DC wire, to ensure that the user can put the board in the light of the sun

High efficiency Aluminum alloy frame 5M charge wire